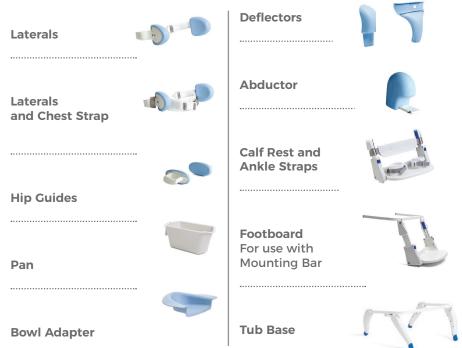

## **Optional Accessories**

## 2019 order form

Use dimension chart to select appropriate size.

|                                         |        |                                         | Z110 small | Z120 medium | Z1    | 30 large |  |
|-----------------------------------------|--------|-----------------------------------------|------------|-------------|-------|----------|--|
| *Seat and back (includes seat belt)     |        |                                         | Z111       | Z121        | □ Z13 | 31       |  |
| * Base                                  |        | Mobile (tilt-in-space with footboard)   | Z112       | Z122        | □ Z13 | 32       |  |
|                                         |        | Mobile (non-tilt with footboard)        | Z113       | Z123        | □ Z13 | 33       |  |
|                                         | 웃      | Stationary (non-tilt with footboard)    | Z184       | Z185        | □ Z18 | 36       |  |
|                                         | CHOOSE | Tub base (non-tilt)                     | Z138       | Z138        | □ N/A | 1        |  |
|                                         |        | Mounting bar (round-front toilet)       | Z115       | Z115        | □ Z13 | 35       |  |
|                                         |        | Mounting bar (elongated toilet)         | Z125       | Z125        | □ Z13 | 35       |  |
| * Armrests (pair)                       |        | Low                                     | Z101       | N/A         | N/A   | 1        |  |
|                                         | CHOOSE | Medium                                  | Z102       | Z102        | ☐ Z10 | )2       |  |
|                                         | æ      | High                                    | N/A        | <br>Z103    | ☐ Z10 | )3       |  |
| Casters for mobile base                 | £      | Small casters (8 cm) special order only | Z195       | Z195        | Z19   | )5       |  |
|                                         | CHOOSE | New! Large casters (10 cm)              | Z181       | Z181        | ☐ Z18 | 31       |  |
| Seat and back pads (recommended)        |        | Rear-open seat pad                      | Z153       | Z163        | Z17   | /3       |  |
|                                         | CHOOSE | Rear-closed seat pad                    | Z154       | Z164        | □ Z1  | 74       |  |
|                                         | æ      | No-hole seat pad                        | Z187       | Z188        | ☐ Z18 | 39       |  |
| Headrest                                |        |                                         | Z104       | Z104        | □ Z10 | )4       |  |
| Push handles (pair)                     |        |                                         | Z199       | Z199        | □ Z19 | 99       |  |
| Butterfly harness                       |        |                                         | Z116       | Z126        | Z13   | 36       |  |
| Anterior support/tray                   |        |                                         | Z145       | Z155        | □ Z16 |          |  |
| Laterals (pair)                         |        | Small                                   | Z105       | Z105        | Z10   | )5       |  |
|                                         | 윤      | Large                                   | N/A        | Z106        | □ Z10 | )6       |  |
|                                         | CHOOSE | Small with strap                        | Z107       | Z107        | □ Z10 | )7       |  |
|                                         |        | Large with strap                        | N/A        | Z108        | □ Z10 | )8       |  |
| Hip guides (pair)                       | 욵      | Small                                   | Z109       | Z109        | □ Z10 | )9       |  |
|                                         | CHOOSE | Large                                   | N/A        | Z149        | □ Z14 | 19       |  |
| Pan                                     |        |                                         | Z117       | Z127        | □ Z13 | 37       |  |
| Bowl adapter                            |        |                                         | Z196       | Z196        | □ Z19 | 97       |  |
| Deflector                               | СНОО   | Standard (requires seat pad)            | Z118       | Z118        | □ Z12 | 28       |  |
|                                         | OSE    | Splash guard                            | Z119       | Z119        | □ Z12 | 29       |  |
| Abductor                                | 윤      | Small                                   | Z124       | Z124        | □ N/A | 1        |  |
|                                         | CHOOSE | Large                                   | N/A        | Z144        | □ Z14 | 14       |  |
| Ankle straps (pair, requires footboard) |        |                                         | Z156       | Z156        | □ Z15 | 57       |  |
| Calf rest (requires footboard)          |        |                                         | Z158       | Z158        | ☐ Z15 | 59       |  |
| Footboard (for mounting bar attachment) |        |                                         | Z146       | Z147        | □ Z14 | 18       |  |
| Portability base with carry bag         |        |                                         | Z139       | Z139        | □ N/A | 4        |  |
| Total                                   |        |                                         | Z110       | Z120        | Z1    | 30       |  |