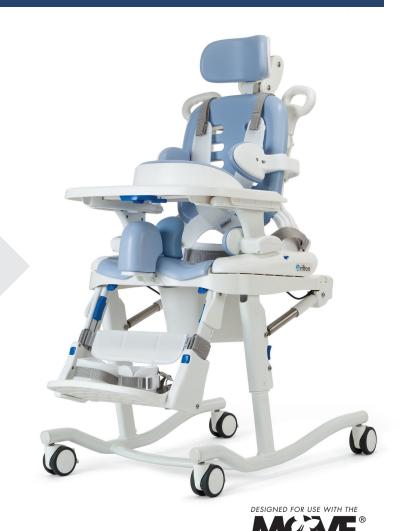

Hygienic, simple, affordable and adaptable to most toilets

Tool-free adjustments, assembly and disassembly make toileting and cleaning easier for caregivers.

Adaptable: Convert the HTS from stationary to mobile by removing the gray feet, and inserting casters.

Foam molded cushions: Optional soft foam pads for back and seat provide comfort for your clients and easy disinfecting for caregivers.

Hygienic design: The unique design of the seat pad opening - open to the rear - facilitates easy access for cleaning and hygiene.

Tilt-in-space: With its gas-assisted springs, the HTS tilts 5° forward for easier transfer, as well as 25° back for showering and hair washing.