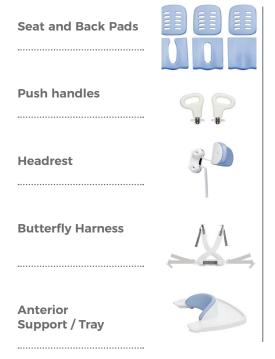

## **Optional Accessories**

## 2019 order form

Use dimension chart to select appropriate size.

|                                         |        |                                         | Z110 small | Z120 medium | Z1    | 30 large |  |
|-----------------------------------------|--------|-----------------------------------------|------------|-------------|-------|----------|--|
| *Seat and back (includes seat belt)     |        |                                         | Z111       | Z121        | □ Z13 | 31       |  |
| * Base                                  |        | Mobile (tilt-in-space with footboard)   | Z112       | Z122        | □ Z13 | 32       |  |
|                                         |        | Mobile (non-tilt with footboard)        | Z113       | Z123        | □ Z13 | 33       |  |
|                                         | 웃      | Stationary (non-tilt with footboard)    | Z184       | Z185        | □ Z18 | 36       |  |
|                                         | CHOOSE | Tub base (non-tilt)                     | Z138       | Z138        | □ N/A | 1        |  |
|                                         |        | Mounting bar (round-front toilet)       | Z115       | Z115        | □ Z13 | 35       |  |
|                                         |        | Mounting bar (elongated toilet)         | Z125       | Z125        | □ Z13 | 35       |  |
| * Armrests (pair)                       |        | Low                                     | Z101       | N/A         | N/A   | 1        |  |
|                                         | CHOOSE | Medium                                  | Z102       | Z102        | ☐ Z10 | )2       |  |
|                                         | æ      | High                                    | N/A        | <br>Z103    | ☐ Z10 | )3       |  |
| Casters for mobile base                 | £      | Small casters (8 cm) special order only | Z195       | Z195        | Z19   | )5       |  |
|                                         | CHOOSE | New! Large casters (10 cm)              | Z181       | Z181        | ☐ Z18 | 31       |  |
| Seat and back pads (recommended)        |        | Rear-open seat pad                      | Z153       | Z163        | Z17   | /3       |  |
|                                         | CHOOSE | Rear-closed seat pad                    | Z154       | Z164        | □ Z1  | 74       |  |
|                                         | æ      | No-hole seat pad                        | Z187       | Z188        | ☐ Z18 | 39       |  |
| Headrest                                |        |                                         | Z104       | Z104        | □ Z10 | )4       |  |
| Push handles (pair)                     |        |                                         | Z199       | Z199        | □ Z19 | 99       |  |
| Butterfly harness                       |        |                                         | Z116       | Z126        | Z13   | 36       |  |
| Anterior support/tray                   |        |                                         | Z145       | Z155        | □ Z16 |          |  |
| Laterals (pair)                         |        | Small                                   | Z105       | Z105        | Z10   | )5       |  |
|                                         | 윤      | Large                                   | N/A        | Z106        | □ Z10 | )6       |  |
|                                         | CHOOSE | Small with strap                        | Z107       | Z107        | □ Z10 | )7       |  |
|                                         |        | Large with strap                        | N/A        | Z108        | □ Z10 | )8       |  |
| Hip guides (pair)                       | 욵      | Small                                   | Z109       | Z109        | □ Z10 | )9       |  |
|                                         | CHOOSE | Large                                   | N/A        | Z149        | □ Z14 | 19       |  |
| Pan                                     |        |                                         | Z117       | Z127        | □ Z13 | 37       |  |
| Bowl adapter                            |        |                                         | Z196       | Z196        | □ Z19 | 97       |  |
| Deflector                               | СНОО   | Standard (requires seat pad)            | Z118       | Z118        | □ Z12 | 28       |  |
|                                         | OSE    | Splash guard                            | Z119       | Z119        | □ Z12 | 29       |  |
| Abductor                                | 윤      | Small                                   | Z124       | Z124        | □ N/A | 1        |  |
|                                         | CHOOSE | Large                                   | N/A        | Z144        | □ Z14 | 14       |  |
| Ankle straps (pair, requires footboard) |        |                                         | Z156       | Z156        | □ Z15 | 57       |  |
| Calf rest (requires footboard)          |        |                                         | Z158       | Z158        | ☐ Z15 | 59       |  |
| Footboard (for mounting bar attachment) |        |                                         | Z146       | Z147        | □ Z14 | 18       |  |
| Portability base with carry bag         |        |                                         | Z139       | Z139        | □ N/A | 4        |  |
| Total                                   |        |                                         | Z110       | Z120        | Z1    | 30       |  |