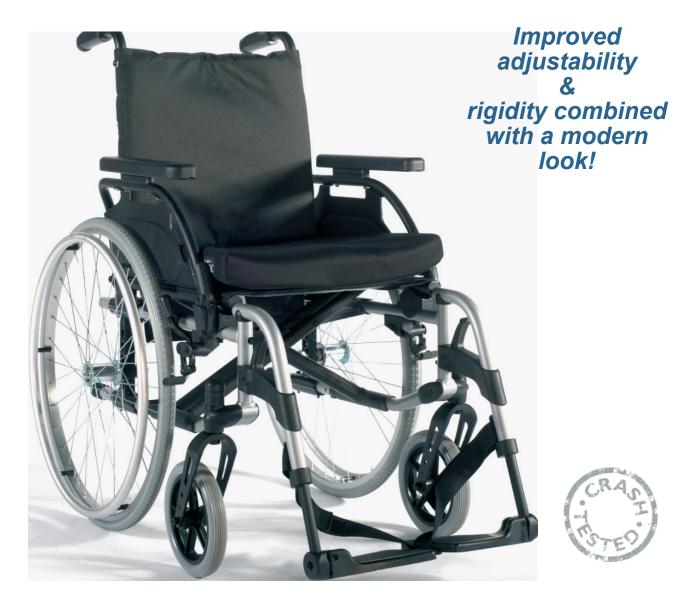

# **Key Product Features:**

**Minimize Inventory:** 

• 1 Chair - Multiple Depths

Adjust Seat Depth by sliding cross brace 16" to 18" deep

• 1 Chair - Enhanced wheel adjustability to suit more clients 4 vertical positions, 2 active and 2 passive horizontal wheel positions

2

- Self Propel or Transit wheels available
- Tension adjustable backrest now extendable from 41 to 46 cm

#### **New Options:**

Height Adjustable Adjustable Handles arm rests

## **Technical Specifications:**

| Max. User Weight: | 125 kg                                         | Back:                    | 7° bend (std), 1/2 folding                                                                              |
|-------------------|------------------------------------------------|--------------------------|---------------------------------------------------------------------------------------------------------|
| Chair Weight:     | 14.9 kg                                        | COG:                     | +3.5; - 5 cm                                                                                            |
| Transport Weight: | 8.4 kg                                         | Armrest: (std)           | 20 - 30 cm (covers short & full length pad in one)                                                      |
| Overall Width:    | SW + 19 cm / SW + 20 cm<br>(drumbrake version) | Armrest height adj.:     | 20.5 - 23 cm                                                                                            |
|                   |                                                | Height Adj. Push Handles | +12 cm                                                                                                  |
| Folding Width:    | Max. 30 cm                                     | Hangers:                 | 70° (lower leg length adjustable                                                                        |
| Seat Width:       | 14, 16, 18 & 20"                               |                          | from 35 - 50 cm) Angle<br>adjustable footplate (+/- 15°)                                                |
| Seat Depth:       | 16 - 18" - adjustable                          | Colour:                  | <ul> <li>Robust Hammerite - makes<br/>scatches less visible</li> <li>Red (on selected SKU's)</li> </ul> |
| Seat Height:      | 48 cm (adj. 42, 5 - 51 cm)                     |                          |                                                                                                         |
| Back Height:      | 41-46 cm                                       |                          |                                                                                                         |
| TGA#:             | 145834                                         | Crash Test Approved      | Yes                                                                                                     |
| Warranty:         | Limited Lifetime                               |                          | Sunrise Medical Pty Ltd                                                                                 |