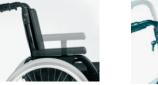

# **Key Product Features:**

**Minimize Inventory:** 

• 1 Chair - Multiple Depths

Adjust Seat Depth by sliding cross brace 16" to 18" deep

• 1 Chair - Enhanced wheel adjustability to suit more clients 4 vertical positions, 2 active and 2 passive horizontal wheel positions

2

- Self Propel or Transit wheels available
- Tension adjustable backrest now extendable from 41 to 46 cm

## **Technical Specifications:**

| Max. User Weight: | 125 kg                                         | Back:                    | 7° bend (std), 1/2 folding                                                                              |
|-------------------|------------------------------------------------|--------------------------|---------------------------------------------------------------------------------------------------------|
| Chair Weight:     | 14.9 kg                                        | COG:                     | +3.5; - 5 cm                                                                                            |
| Transport Weight: | 8.4 kg                                         | Armrest: (std)           | 20 - 30 cm (covers short & full length pad in one)                                                      |
| Overall Width:    | SW + 19 cm / SW + 20 cm<br>(drumbrake version) | Armrest height adj.:     | 20.5 - 23 cm                                                                                            |
|                   |                                                | Height Adj. Push Handles | +12 cm                                                                                                  |
| Folding Width:    | Max. 30 cm                                     | Hangers:                 | 70° (lower leg length adjustable                                                                        |
| Seat Width:       | 14, 16, 18 & 20"                               |                          | from 35 - 50 cm) Angle<br>adjustable footplate (+/- 15°)                                                |
| Seat Depth:       | 16 - 18" - adjustable                          | Colour:                  | <ul> <li>Robust Hammerite - makes<br/>scatches less visible</li> <li>Red (on selected SKU's)</li> </ul> |
| Seat Height:      | 48 cm (adj. 42, 5 - 51 cm)                     |                          |                                                                                                         |
| Back Height:      | 41-46 cm                                       |                          |                                                                                                         |
| TGA#:             | 145834                                         | Crash Test Approved      | Yes                                                                                                     |
| Warranty:         | Limited Lifetime                               |                          | Sunrise Medical Pty Ltd                                                                                 |