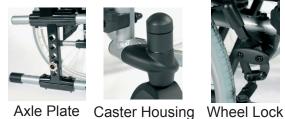

# **Key Product Features:**

**Minimize Inventory:** 

• 1 Chair - Multiple Depths

Adjust Seat Depth by sliding cross brace 16" to 18" deep

• 1 Chair - Enhanced wheel adjustability to suit more clients 4 vertical positions, 2 active and 2 passive horizontal wheel positions

2

- Self Propel or Transit wheels available
- Tension adjustable backrest now extendable from 41 to 46 cm