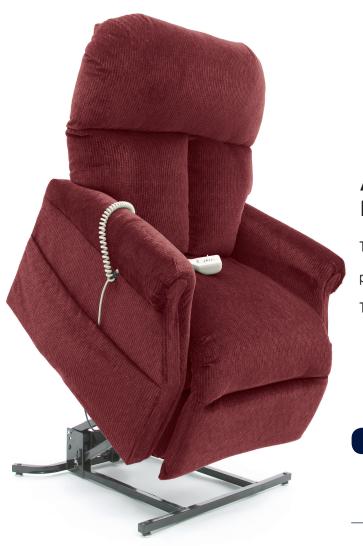

# LC-107 Dual Motor Lift Chair

# An Infinite Position Lift Chair at an **Exceptional Value**

The LC-107 is one of Pride®'s most versatile lift chairs. The chair is infinite position allowing for a variety of comfort, from watching TV to sleeping. The LC-107 is available at a low cost, making it an exceptional value.

### LC-107 Dual Motor

| Seat-To-Floor:       | 48 cm (19")       |  |
|----------------------|-------------------|--|
| Seat Depth:          | 48 cm (19")       |  |
| Seat Width:          | 51 cm (20")       |  |
| Top of Back to Seat: | 70 cm (27.5")     |  |
| Weight Capacity:     | 147 kg (325 lbs.) |  |
| Back Style:          | Sewn pillow-back  |  |