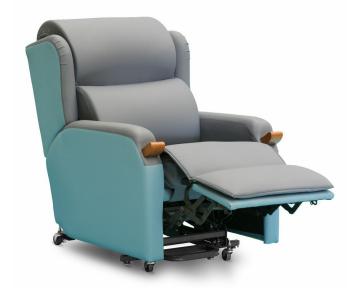

## Effortless Air Lift Chair

## Features & Benefits

- ◆ A 3 Position lift chair with effortless air pressure care system.
- Proven to give pressure relief for those requiring long term seating.
- ♦ Rear locking castors ensure easy portability.
- ◆ Featuring Pride®'s Wall saver space saving mechanism to fit into smaller spaces.
- With the added benefit of removable seat and back covers for easy cleaning.
- Wooden hand supports provide additional assistance for getting in and out of the lift chair.