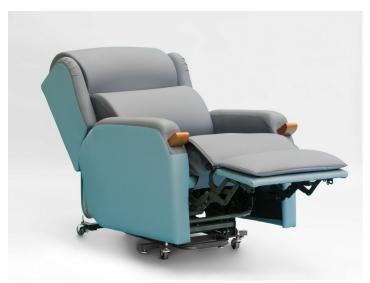

## Effortless Air Lift Chair

## Features & Benefits

- ◆ A 3 Position lift chair with effortless air pressure care system.
- Proven to give pressure relief for those requiring long term seating.
- ♦ Rear locking castors ensure easy portability.
- ◆ Featuring Pride®'s Wall saver space saving mechanism to fit into smaller spaces.
- With the added benefit of removable seat and back covers for easy cleaning.
- Wooden hand supports provide additional assistance for getting in and out of the lift chair.