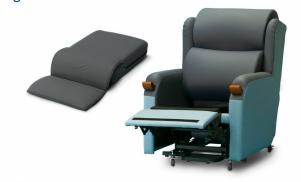

## Effortless Air Lift Chair

## Features & Benefits

- ◆ A 3 Position lift chair with effortless air pressure care system.
- Proven to give pressure relief for those requiring long term seating.
- ♦ Rear locking castors ensure easy portability.
- ◆ Featuring Pride®'s Wall saver space saving mechanism to fit into smaller spaces.
- With the added benefit of removable seat and back covers for easy cleaning.
- Wooden hand supports provide additional assistance for getting in and out of the lift chair.