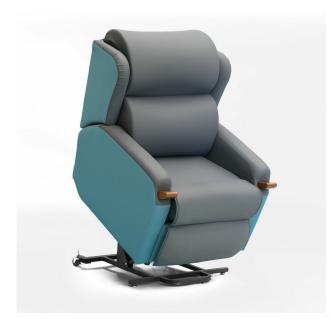

## Effortless Air Lift Chair

## Features & Benefits

- ◆ A 3 Position lift chair with effortless air pressure care system.
- Proven to give pressure relief for those requiring long term seating.
- ♦ Rear locking castors ensure easy portability.
- ◆ Featuring Pride®'s Wall saver space saving mechanism to fit into smaller spaces.
- With the added benefit of removable seat and back covers for easy cleaning.
- Wooden hand supports provide additional assistance for getting in and out of the lift chair.