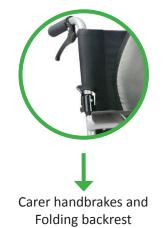

### **Basic Facts**

- Weighing only 10.2 KG, this wheelchair is one of the lightest available
- Equipped with swing away legrests, carer handbrakes, and a folding backrest making it both user and carer friendly

#### **Features**

- **Folding Backrest**
- Lightweight aluminum folding frame
- Fixed seat height
- Ergonomic padded armrest
- Push to lock brakes
- Swing away/removable legrests

P: 5144 4955 F: 5144 6044