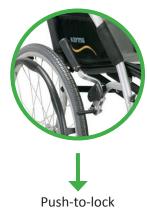

#### **Features**

- **Folding Backrest**
- Lightweight aluminum folding frame
- Fixed seat height
- Ergonomic padded armrest
- Push to lock brakes
- Swing away/removable legrests

P: 5144 4955 F: 5144 6044