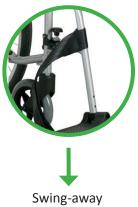

### **Basic Facts**

- Weighing only 10.2 KG, this wheelchair is one of the lightest available
- Equipped with swing away legrests, carer handbrakes, and a folding backrest making it both user and carer friendly

#### **Features**

- **Folding Backrest**
- Lightweight aluminum folding frame
- Fixed seat height
- Ergonomic padded armrest
- Push to lock brakes
- Swing away/removable legrests

P: 5144 4955 F: 5144 6044