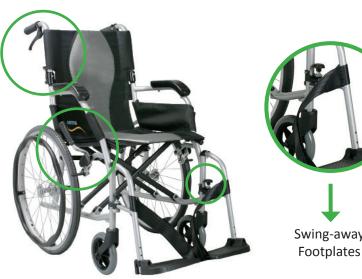

### **Basic Facts**

- Weighing only 10.2 KG, this wheelchair is one of the lightest available
- Equipped with swing away legrests, carer handbrakes, and a folding backrest making it both user and carer friendly

#### **Features**

- **Folding Backrest**
- Lightweight aluminum folding frame
- Fixed seat height
- Ergonomic padded armrest
- Push to lock brakes
- Swing away/removable legrests

P: 5144 4955 F: 5144 6044