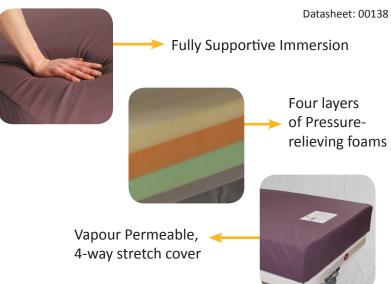

## Description

Constructed from 4 layers of Dunlop foams in graduated density for optimum support

Covered in 4-way stretch Carrflex Vapour permeable pressure care material

The top layer of foam is plush memory foam for ultimate comfort and pain relief