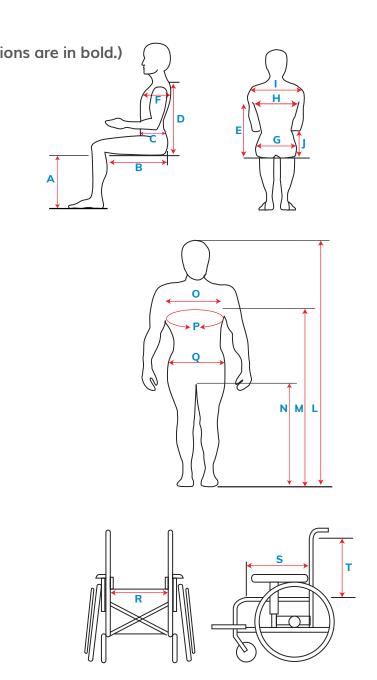

| CLIENT MEACHBE          | AFNITO (C :  |                      |
|-------------------------|--------------|----------------------|
| CLIENT MEASURE          | VIENTS (Crit | ical dimensi         |
| Dated <u>/</u> /        | _            |                      |
| Medical Condition:      |              |                      |
| Approx. Weight:         |              |                      |
|                         |              |                      |
| Sitting:                |              |                      |
| A) Lower Leg            | (L)          |                      |
|                         | (R)          |                      |
| B) Upper Leg Length     | (L)          | mm                   |
|                         | (R)          | mm                   |
| C) Lower Trunk Depth    |              | mm                   |
| D) Shoulder Height      |              | mm                   |
| E) Axilla Height        |              | mm                   |
| F) Chest Depth          |              | mm                   |
| G) Hip Width            |              | mm                   |
| H) Chest Width          |              | mm                   |
| I) Shoulder Width       |              | mm                   |
| J) Armrest Height       |              | mm                   |
| Standing: (can be       | measured ly  | vina down)           |
| L) Total Height         | _            | mm                   |
| M) Axilla Height        |              | mm                   |
| N) Inner Leg Length     |              | mm                   |
| O) Chest Width          |              | mm                   |
| P) Chest Circumference  |              | mm                   |
| Q) Hip Width            |              | mm                   |
| VA/Is a all als sein NA |              | ۱ - ا ما مرد ا مرد م |
| Wheelchair Measur       | •            | , ,                  |
| S) Seat Depth           |              | mm<br>mm             |

P: (03) 5144 4955

All personal records collected will be handled in accordance with ARE's Privacy Policy which can be viewed on our website.

mm

T) Backrest Height